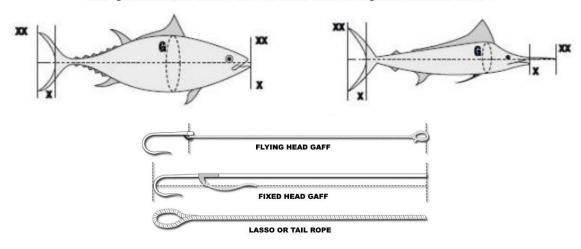

Species Measurements

Measure as indicated below, take lengths from x to x and xx to xx.

Take girth around the fish on the line marked G or at largest dimension location.